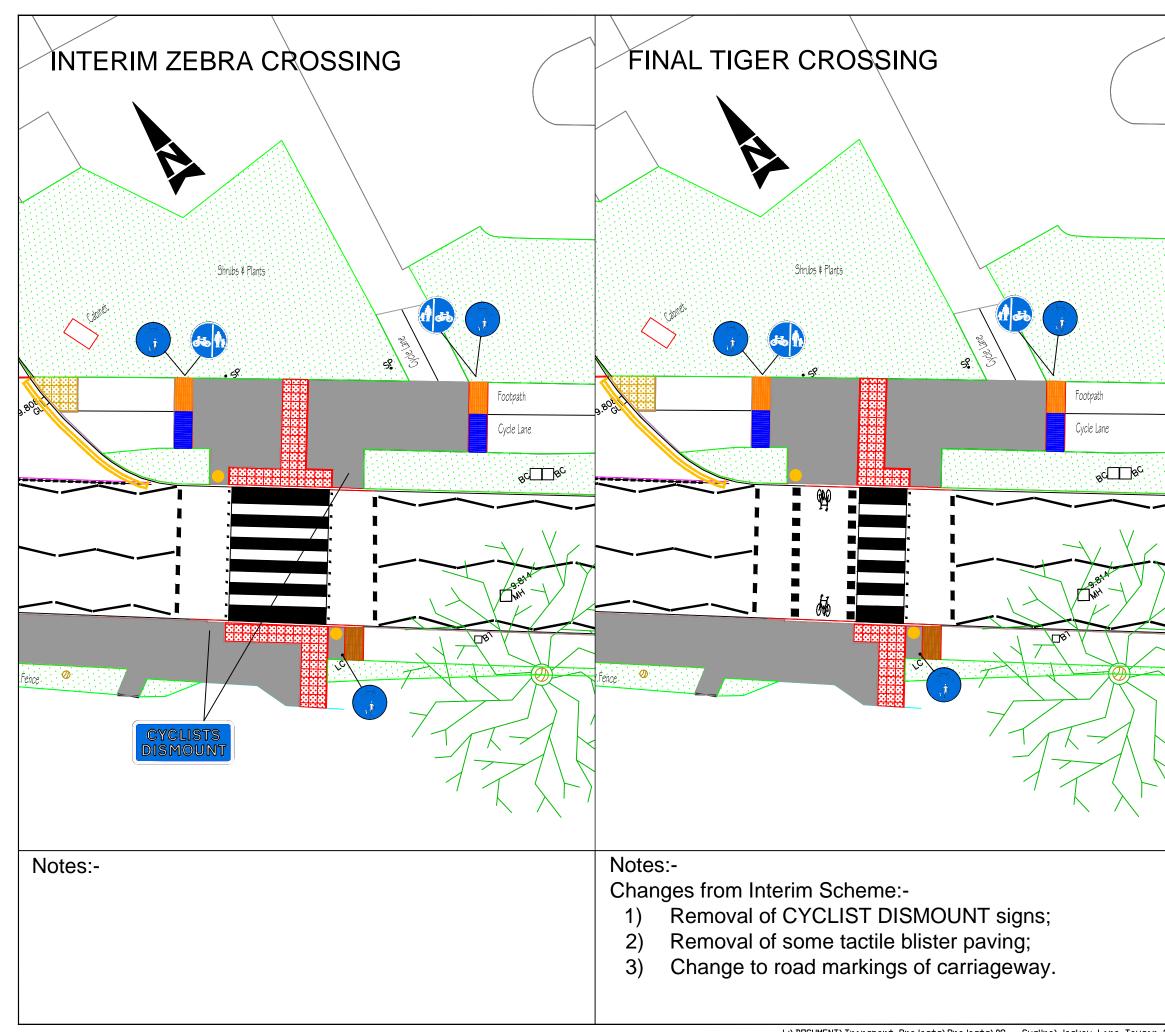

## ANNEX D

| 1            | DTES:                                                                                                                     |     |
|--------------|---------------------------------------------------------------------------------------------------------------------------|-----|
|              | Legend:-                                                                                                                  |     |
|              |                                                                                                                           |     |
|              | Corduroy tactile                                                                                                          |     |
| _            | paving                                                                                                                    |     |
|              |                                                                                                                           |     |
|              | Ladder tactile                                                                                                            |     |
|              | paving                                                                                                                    |     |
|              | paring                                                                                                                    |     |
|              |                                                                                                                           |     |
|              | Tramline tactile                                                                                                          |     |
|              | paving                                                                                                                    |     |
|              |                                                                                                                           |     |
|              |                                                                                                                           |     |
|              |                                                                                                                           |     |
| -            |                                                                                                                           |     |
| _            |                                                                                                                           |     |
|              | CROWN COPYRIGHT.City of York Council OS Licence No. 1000 20                                                               | 818 |
|              | FINAL LAYOUT                                                                                                              |     |
|              | FINAL LATEOT                                                                                                              |     |
|              |                                                                                                                           | ٦   |
|              |                                                                                                                           |     |
|              |                                                                                                                           | -   |
| 7            |                                                                                                                           |     |
|              | Revision By Checked Approved Date Description                                                                             |     |
|              |                                                                                                                           | -   |
|              |                                                                                                                           |     |
| ÷            | COUNCIL                                                                                                                   |     |
|              | Highways — Transport Pojects and Delivery Team<br>Eco Depol, Hazel Court, James Street, York, Y011 3DS<br>www.york.gov.uk |     |
|              | Project                                                                                                                   | _   |
| $\checkmark$ | Jockey Lane                                                                                                               |     |
|              | Segregated Cycle/Pedestrian<br>Footway Improvement                                                                        |     |
|              | Drawing                                                                                                                   | -   |
| 1            | -                                                                                                                         |     |
|              | Proposed Final Tiger Layout<br>& Interim Zebra Layout                                                                     |     |
|              |                                                                                                                           | _   |
|              | Drawn by MTReade Date: Aug 15                                                                                             | _   |
|              | Checked by Date:<br>Authorised by Date:                                                                                   | -   |
|              | Drawing No.                                                                                                               | -   |
|              | DEC08010337/0100/002                                                                                                      |     |
|              | Drawing Scale: 1:200 A3                                                                                                   | _   |
|              | CAD Filename: Plot Scale: 1:00                                                                                            | -   |
|              |                                                                                                                           |     |
|              |                                                                                                                           |     |